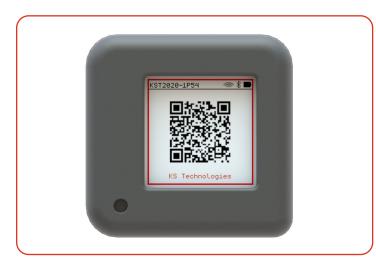

## **Device Variants**

| Part Number  | Display Size & Colors     |
|--------------|---------------------------|
| KST2020-1P54 | 1.54" Black / White / Red |
| KST2020-2P6  | 2.66" Black / White / Red |
| KST2020-2P9  | 2.9" Black / White / Red  |
| KST2020-5P8  | 5.83" Black / White / Red |
| KST2020-7P5  | 7.5" Black / White / Red  |